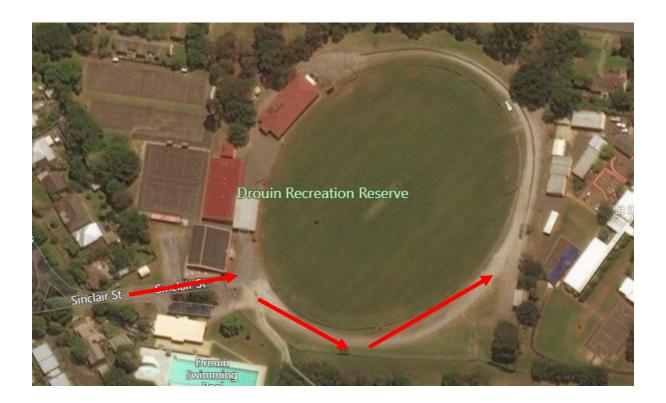

### **Navigating the Oval**

Traffic flow is one way around the Oval as shown in the diagram below. Food Truck vendors will be able to park next to the fence on the outside of the Oval and serve over the fence and/or setup their gazebo on the Oval (must use weights to secure, nothing can be driven into the ground).