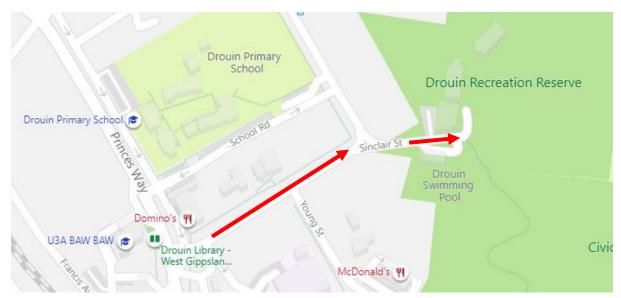

### Finding the Oval

The Oval is in the Drouin Recreation Reserve which is accessed from Sinclair Street. You will need your parking permit, found on the last page of the document to enter the Oval. No vehicles will be allowed in after 3pm as we begin setup for the parade.